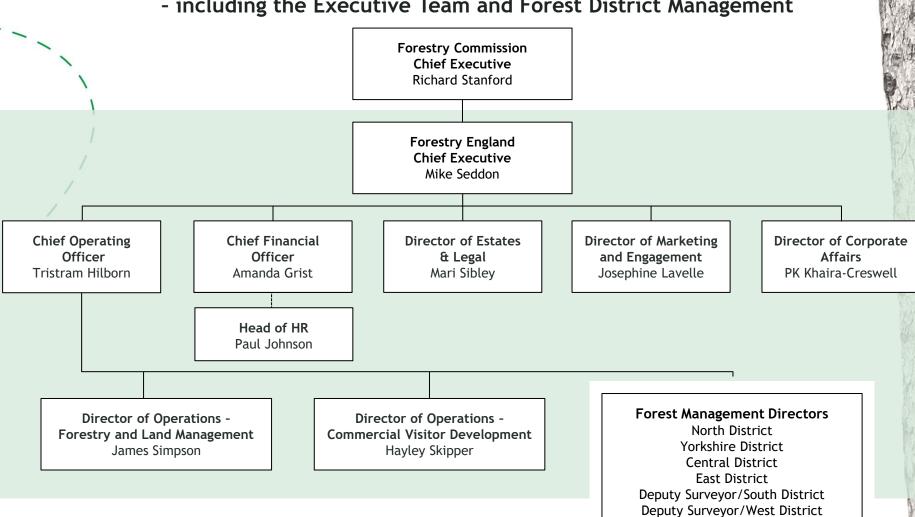

# Forestry England reporting structure - including the Executive Team and Forest District Management

Director Westonbirt